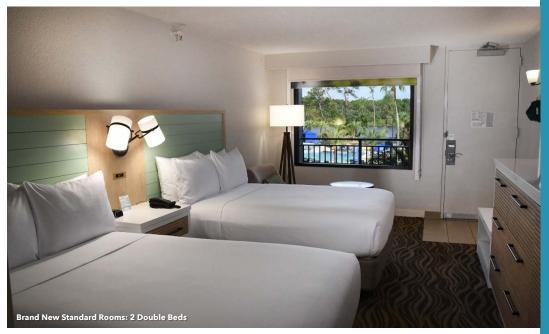

4+1 sleeps up to 4 Guests +1 child

Standard Room 2 Double Beds

4+1 sleeps up to 4 Guests +1 child under age 3 in a crib Courtyard View 2 Double Beds

**Short walk** to Disney Springs<sub>®</sub>.