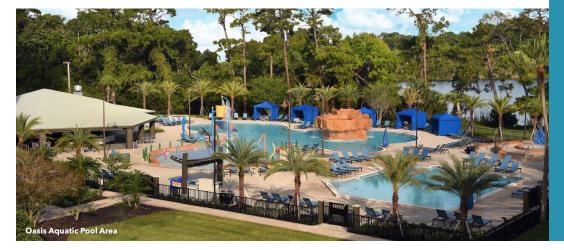

#### **Lakeview Restaurant**

Breakfast buffet daily; Subject to Availability

2 outdoor pools and a hot tub24-hour fitness centerBasketball court

Children's pool and aquatic playground

Game room/arcade
Sand volleyball court