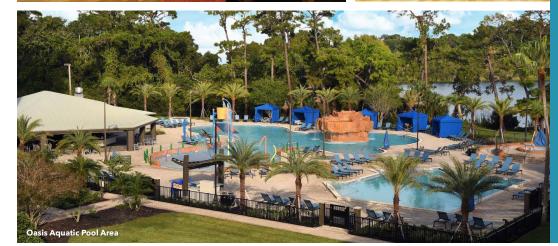

## **Eclipse Lounge**

Savory appetizers, refreshing cocktails and ice-cold beers.

Lakeview Restaurant Breakfast buffet daily; Subject to Availability

2 outdoor pools and a hot tub 24-hour fitness center Basketball court Children's pool and aquatic playground Game room/arcade Sand volleyball court