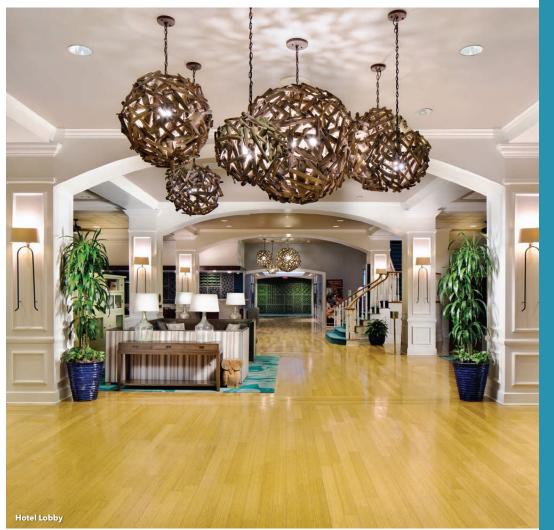

Located directly across the street from the *Disney Springs*. area, this deluxe hotel offers gracious, family-friendly accommodations that make Guests feel right at home.







**ROOMS** AT A GLANCE 232 Guest Rooms

4+1 sleeps up to 4 Guests +1 child under age 3 in a crib Lakeview Room 2 Queen Beds



**Short walk** to Disney Springs<sub>®</sub>.

## WYNDHAM LAKE BUENA VISTA











## Poolside Oasis Restaurant and Bar

Fun cocktails and appetizing dishes perfect for sharing among friends, business colleagues or family.

## Sundial 24/7 Cafe

Grab a quick drink or bite to eat for breakfast, lunch or dinner. Open 24 hours.

## **Eclipse Lounge**

Savory appetizers, refreshing cocktails and ice-cold beers.

Lakeview Restaurant Breakfast buffet daily; Subject to Availability



2 outdoor pools and a hot tub 24-hour fitness center Basketball court Children's pool and aquatic playground Game room/arcade Sand volleyball court